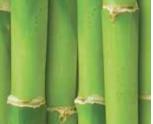

## Concept

D016 BS Red Wash

D017 BS Malay Bamboo

D042 BS Ste

D045 BS Grass

D020 BS Aspen Bar

| ont   | 0191 BS Cool Grey      | 8831 BS Ocean Grey    | 0162 BS Graphite Grey | 0164 BS Anthracite  | 0190 BS Black      |
|-------|------------------------|-----------------------|-----------------------|---------------------|--------------------|
|       |                        |                       |                       |                     |                    |
| /hite | 8820 BS Magnolia       | 0527 BS Papyrus White | 8830 BS White Grey    | 0112 BS Stone Grey  | 0171 BS Slate Grey |
|       | <b>0515</b> BS Sand    | 0522 BS Light Beige   | 8533 BS Dark Beige    | 7045 BS Sand Beige  | 9553 BS Cappuccino |
|       |                        |                       |                       |                     |                    |
| ow    | 9558 BS Pale Yellow    | 9557 BS Sunny Yellow  | 9556 BS Sunshine      | 0131 BS King Yellow | 0132 BS Orange     |
|       |                        |                       |                       |                     |                    |
|       | 9554 BS Coral          | 7176 BS Flame         | 7113 BS Chilli Red    | 0149 BS Simply Red  | 9550 BS Terracota  |
|       |                        |                       |                       |                     |                    |
|       | 8536 BS Lavender       | 8534 BS Rose Pink     | 7167 BS Viola         | 5517 BS Wine Red    | 9551 BS Oxide Red  |
|       |                        |                       |                       |                     |                    |
|       | 7186 BS Violet Blue    | 5515 BS Marmara Blue  | 0125 BS Royal Blue    | 8984 BS Night Blue  | 0121 BS Capri Blue |
|       |                        |                       |                       |                     |                    |
| ine   | 8848 BS Jadelite Green | 9555 BS Steel Blue    | 8846 BS Light Green   | 8996 BS Ocean green | 5519 BS Lime Grass |
|       |                        |                       |                       |                     |                    |
| reen  | 9561 BS Oxide Green    | 8845 BS Grass Green   | 7191 BS Ever Green    | 7184 BS Earth       | 0182 BS Dark Brown |