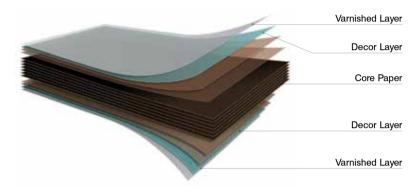

### Print technology

The ability to create hi-resolution designs of up to 15 m<sup>2</sup> with no pattern repeat - as well as any bespoke decor in hi-resolution and at a width of up to 2040 mm - is founded on industry pioneering print technology.

By printing directly onto the substrate - at a resolution of over a million colors - Kronoart is a flawless, deep and consistent design reproduction that is more than 200% clearer than any other facade print.

#### Kronoart performance

Kronoart's unrivalled performance is founded on its closed surface properties and layer of highly durable varnish. As a result, its benefits include exceptional resilience to impact, stains and environmental conditions. It also means that it is extremely easy to clean and maintain. So not only is Kronoart aesthetically superior to rival products, it also looks better for longer and requires minimal maintenance. For added peace of mind, it comes with a 10 year comprehensive guarantee and has fire retardant properties in accordance to EN 13501-1. All designs are also available on particleboard, MDF and compact substrates for interior use. For further information and technical information, please contact your Kronoart consultant