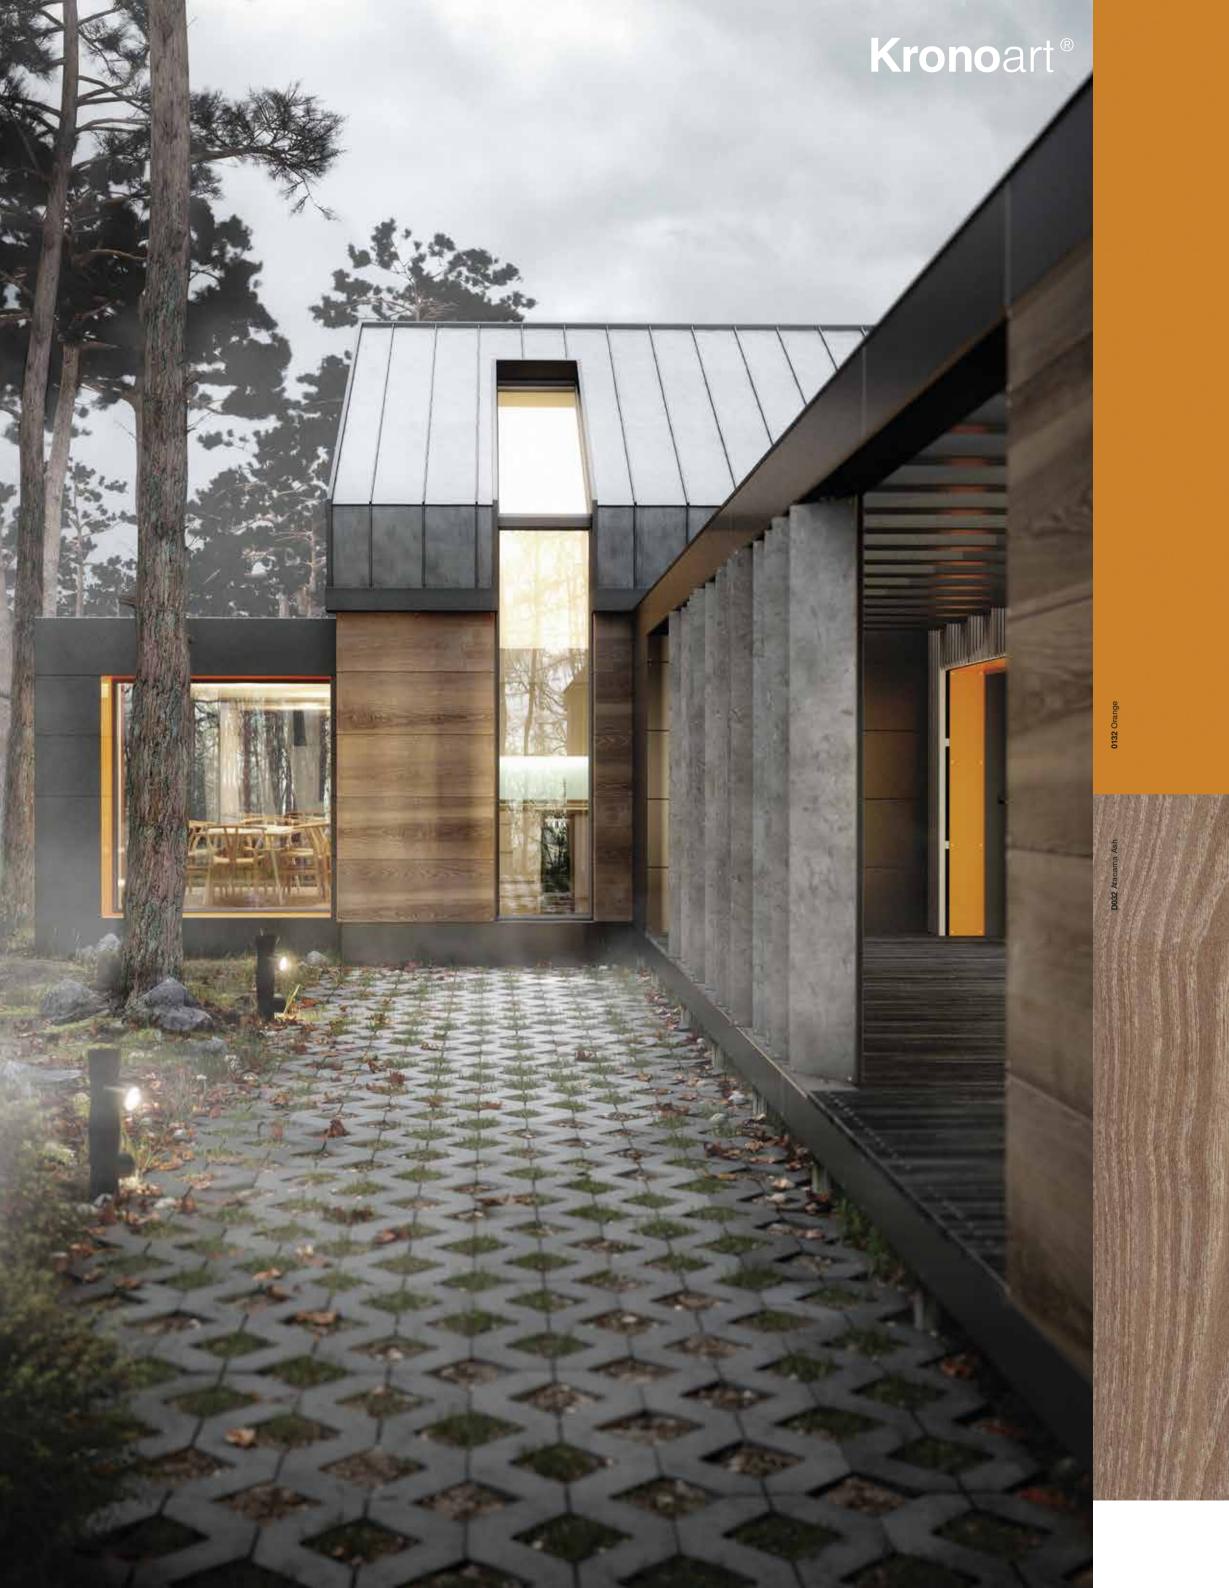

# **Krono**art

Kronoart hi-definition facades marks the start of an exciting new era in architecture - where design possibilities are endless.

Comprising four distinct collections, the revolutionary Kronoart range features over 100 new decors that have been developed in line with trends insights and in collaboration with some of the world's leading designers and architects.

With a choice of four distinct collections - and six texture options - Kronoart panels can be specified as a standalone feature or to complement existing Kronospan products.

Its wood grains have the most incredible depth and accuracy, colors are more vivid and natural materials are recreated so realistically that it's difficult to distinguish them from the real thing. What's more, the ability to print any bespoke design makes for limitless creativity in any project.

#### Elements

The premium collection within the Kronoart range, the detail of each Elements design is simply stunning.

By using a print resolution of over a million colors, Elements exterior facades perfectly replicate the look of natural materials such as oak, ash, marble, concrete and slate.

As a result, wood grains boast the most incredible depth and accuracy, colors are more vivid and natural materials are recreated so realistically that it's difficult to distinguish them from the real thing. Developed in line with global trends insights - and in close consultation with leading designers and architects.