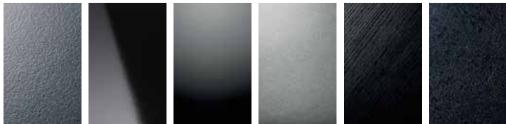

# **Textures**

Kronoart facades are available in six durable textures that replicate a whole host of stunning surfaces - from high gloss to super matt, or the warm, natural textures of solid wood to harder stone and metallic finishes.

BS Office Texture SQ High Gloss

SU Super Matt PE Pear